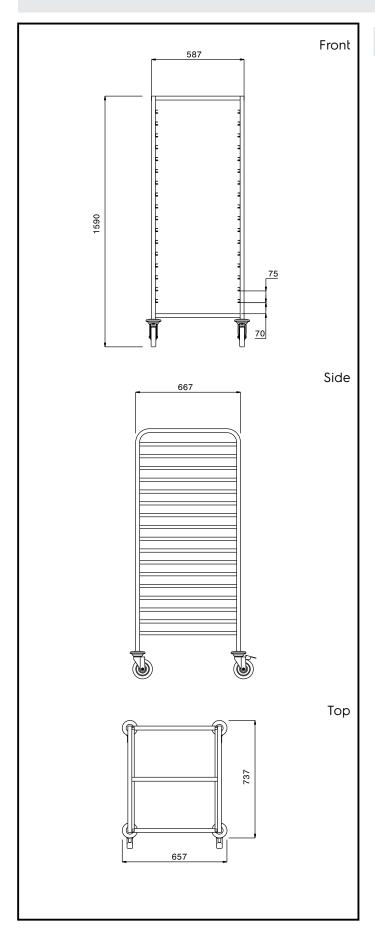

## **Key Information:**

External dimensions, Width:

361258 (CTR172) 657 mm

External dimensions, Depth: 737 mm

External dimensions, Height: 1590 mm

Wheel material: Zinc plated
Wheel diameter: Ø 125

**Net weight:** ISO 9001; ISO 14001 kg